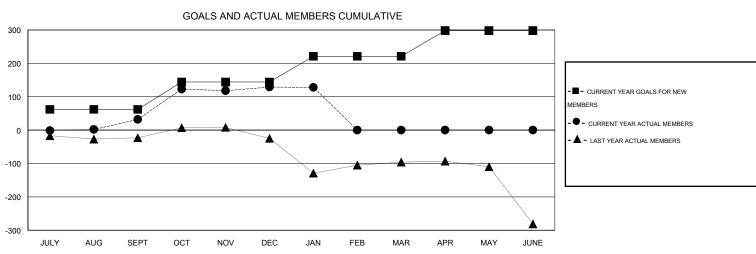

## **LOCATION PHILIPPINES**

GMT CA 5

|                         |                  | Clubs            |                  |                  |                          |                    | Members                             |                    |                  |  |
|-------------------------|------------------|------------------|------------------|------------------|--------------------------|--------------------|-------------------------------------|--------------------|------------------|--|
|                         | RESUL            | TS FOR 2014-2015 |                  |                  | RESULTS FOR 2014-2015    |                    |                                     |                    |                  |  |
| QUARTER                 | NEW CLUB<br>GOAL | NEW CLUBS        | DROPPED<br>CLUBS | NET<br>GAIN/LOSS | QUARTER                  | NEW MEMBER<br>GOAL | CHARTER AND<br>NEW MEMBERS<br>ADDED | DROPPED<br>MEMBERS | NET<br>GAIN/LOSS |  |
| JULY/AUG/SEPT           | 2                | 1                | 0                | 1                | JULY/AUG/SEPT            | 62                 | 75                                  | 43                 | 32               |  |
| OCT/NOV/DEC JAN/FEB/MAR | 2                | 5<br>1           | 1<br>2           | 4<br>-1          | OCT/NOV/DEC  JAN/FEB/MAR | 82<br>77           | 184<br>39                           | 87<br>40           | 97<br>-1         |  |
| APR/MAY/JUNE            | 2                | 0                | 0                | 0                | APR/MAY/JUNE             | 77                 | 0                                   | 0                  | 0                |  |

## GOALS AND ACTUAL NEW CLUBS CUMULATIVE

| DROPPED CLUBS: 3  DROPPED MEMBERS   |                        | 38 CLUBS OF 56 ADDED 1 OR MORE<br>NEW MEMBERS | GENDER DISTRIBU<br>MALE<br>FEMALE                          | TION<br>947 (56.40%)<br>732 (43.60%) |                   |
|-------------------------------------|------------------------|-----------------------------------------------|------------------------------------------------------------|--------------------------------------|-------------------|
| DECEASED CLUB CANCELLED OTHER TOTAL | 10<br>60<br>100<br>170 | CLICK HERE FOR HEALTH ASSESSMENT DATA         | FAMILY UNIT MEMBERS HEAD OF HOUSEHOLD NON-HEAD OF HOUSEHOL | ס                                    | 447<br>197<br>250 |