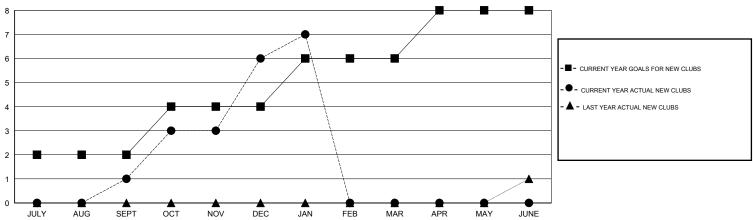

## **LOCATION PHILIPPINES**

GMT CA 5

|                         |                  | Clubs            |                  |                  |                          |                    | Members                             |                    |                  |  |
|-------------------------|------------------|------------------|------------------|------------------|--------------------------|--------------------|-------------------------------------|--------------------|------------------|--|
|                         | RESUL            | TS FOR 2014-2015 |                  |                  | RESULTS FOR 2014-2015    |                    |                                     |                    |                  |  |
| QUARTER                 | NEW CLUB<br>GOAL | NEW CLUBS        | DROPPED<br>CLUBS | NET<br>GAIN/LOSS | QUARTER                  | NEW MEMBER<br>GOAL | CHARTER AND<br>NEW MEMBERS<br>ADDED | DROPPED<br>MEMBERS | NET<br>GAIN/LOSS |  |
| JULY/AUG/SEPT           | 2                | 1                | 0                | 1                | JULY/AUG/SEPT            | 62                 | 75                                  | 43                 | 32               |  |
| OCT/NOV/DEC JAN/FEB/MAR | 2                | 5<br>1           | 1<br>2           | 4<br>-1          | OCT/NOV/DEC  JAN/FEB/MAR | 82<br>77           | 184<br>39                           | 87<br>40           | 97<br>-1         |  |
| APR/MAY/JUNE            | 2                | 0                | 0                | 0                | APR/MAY/JUNE             | 77                 | 0                                   | 0                  | 0                |  |

## GOALS AND ACTUAL NEW CLUBS CUMULATIVE

| DROPPED CLUBS: 3  DROPPED MEMBERS   |                        | 38 CLUBS OF 56 ADDED 1 OR MORE<br>NEW MEMBERS | GENDER DISTRIBU<br>MALE<br>FEMALE                          | TION<br>947 (56.40%)<br>732 (43.60%) |                   |
|-------------------------------------|------------------------|-----------------------------------------------|------------------------------------------------------------|--------------------------------------|-------------------|
| DECEASED CLUB CANCELLED OTHER TOTAL | 10<br>60<br>100<br>170 | CLICK HERE FOR HEALTH ASSESSMENT DATA         | FAMILY UNIT MEMBERS HEAD OF HOUSEHOLD NON-HEAD OF HOUSEHOL | ס                                    | 447<br>197<br>250 |